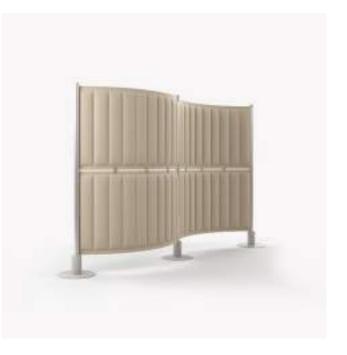

## Accoustic block screen

Panel that combines 360° flexibility, ecology and soundproofing in a completely innovative way with the aim of improving the acoustic comfort of work and relaxation environments.

Thanks to its non-constant section linear structure, the panel reacts dynamically to sound absorption and makes it possible to create spaces in total freedom.

In addition to being a highly advanced panel, it is also an innovative material selected by Stealthy Wood.