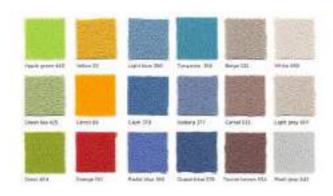

## Accoustic block screen



Panel that combines 360° flexibility, ecology and soundproofing in a completely innovative way with the aim of improving the acoustic comfort of work and relaxation environments.

Thanks to its non-constant section linear structure, the panel reacts dynamically to sound absorption and makes it possible to create spaces in total freedom.

In addition to being a highly advanced panel, it is also an innovative material selected by Stealthy Wood.

## Measurements

Length: 100,5 cm or 113cm.

Width: 16 cm.

Possible Heights: 126, 153, 181 or 209

cm.

Max. load: 50 kg



## Colors

Available in 18 colors



# **Great Materials**

### Interior

Sound-absorbing material (absorbs reverberation) made of 100% recycled polyester fibers

### **Fire Reaction**

Class 1 (according to standard NFP 92-501, equivalent to M1 classification)

### Smoke Emission

F1 (according to standards NF F16-101 and NF F 16-10: non-toxic)

Stealthy-wood.odoo.com @StealthyWood X