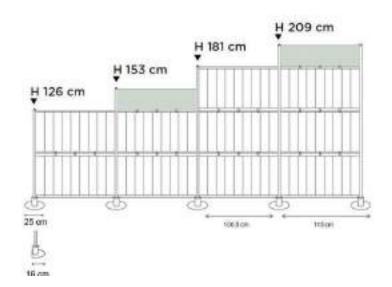

## Measurements

Length: 100,5 cm or 113cm.

Width: 16 cm.

Possible Heights: 126, 153, 181 or 209

cm.

Max. load: 50 kg